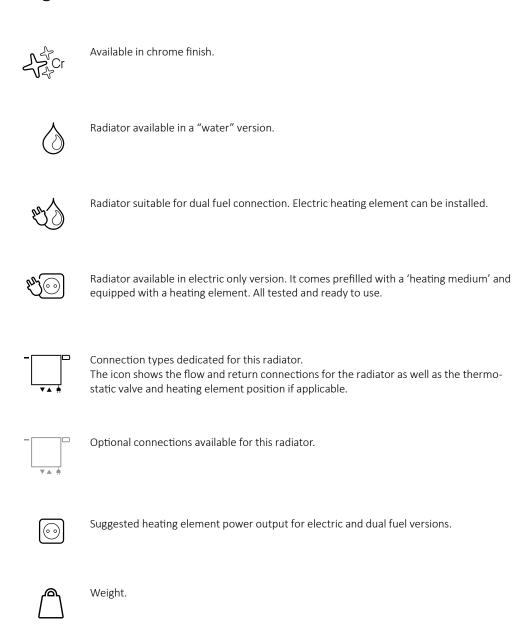

tailed specifications. When placing an order, product codes should include the fully completed configuration part. The configuration code part should be placed after the main product code. The main product code and configuration part will appear as shown in the example below:

### Construction of electric heater configuration code

WLALE054030

K916E1DRYM

PRODUCT CODE (located in the table for the product)

CONFIGURATION CODE (supplemented by hand)

#### Configuration



Package code Colour code Connection code Heating element code Type of heating element cable code K-carton box

## Zinc powder primer

**C** – Code of zinc powder primer is an extra processes

WLALE054030 K916SX C Extra processes or additions code

www.termaheat.pl 20160107wolka page 3 of 4









Capacity.

### Legend



www.termaheat.pl 20160107wolka page 4 of 4