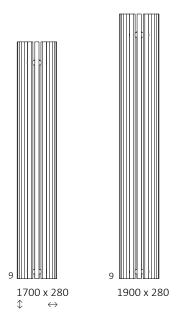

### Available sizes:

## Specifications:

| A    | $\begin{matrix} B \\ \leftrightarrow \end{matrix}$ | (W)  | D<br>[mm] | E<br>[mm] | F<br>[mm] | [dm³] | <u></u> | Product configuration codes. 3 |
|------|----------------------------------------------------|------|-----------|-----------|-----------|-------|---------|--------------------------------|
| 1700 | 280                                                | 1000 | 120       | 1500      | 50        | 11,64 | 31,29   | WLVER170028                    |
| 1900 | 280                                                | 1000 | 120       | 1700      | 50        | 12,95 | 34,68   | WLVER190028                    |