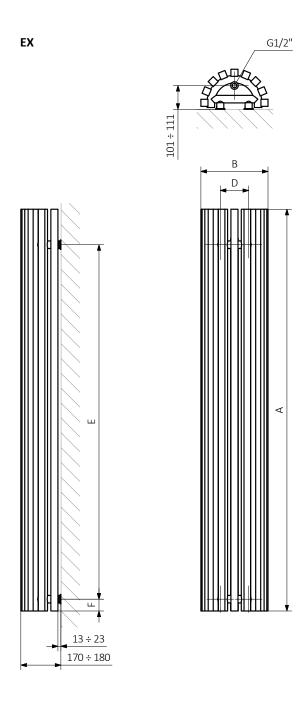

## Specifications:

| A    | $\begin{matrix} B \\ \leftrightarrow \end{matrix}$ | (W)  | D<br>[mm] | E<br>[mm] | F<br>[mm] | [dm³] | <u></u> | Product configuration codes. 3 |
|------|----------------------------------------------------|------|-----------|-----------|-----------|-------|---------|--------------------------------|
| 1700 | 280                                                | 1000 | 120       | 1500      | 50        | 11,64 | 31,29   | WLVER170028                    |
| 1900 | 280                                                | 1000 | 120       | 1700      | 50        | 12,95 | 34,68   | WLVER190028                    |

# Triga AN E

 $A- Height \quad B- Width \quad C1-C5- Distance \ between \ pipe \ centres \quad D- Horizontal \ distance \ between \ mounting \ bracket \ centres \\ E- Vertical \ distance \ between \ mounting \ brackets \quad F- Distance \ between \ a \ mounting \ bracket \ and \ the \ bottom \ of \ the \ radiator$ 