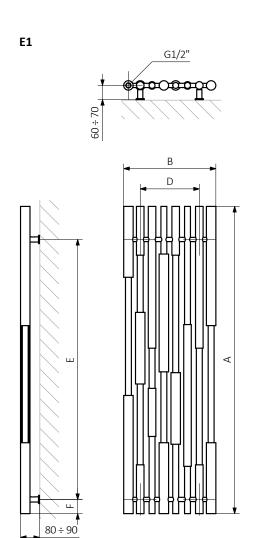

### Available sizes:

## Specifications:

| A    | $\begin{matrix} B \\ \leftrightarrow \end{matrix}$ | (w) | D<br>[mm] | E<br>[mm] | F<br>[mm] | [dm³] | (kg)  | Product Configuration Codes. 3 |
|------|----------------------------------------------------|-----|-----------|-----------|-----------|-------|-------|--------------------------------|
| 1300 | 390                                                | 600 | 250       | 1100      | 60        | 6,77  | 18,58 | WLCAN130039                    |
| 1600 | 390                                                | 800 | 250       | 1400      | 60        | 7,69  | 21,03 | WLCAN160039                    |
| 1900 | 390                                                | 800 | 250       | 1700      | 60        | 8,56  | 24,13 | WLCAN190039                    |

# Cane E

G1/2"

A — Height B — Width C1-C5 — Distance between pipe centres D — Horizontal distance between mounting bracket centres E — Vertical distance between mounting brackets F — Distance between a mounting bracket and the bottom of the radiator