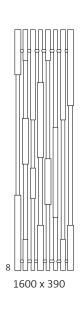

### Available sizes:

## Specifications:

| A    | $\begin{matrix} B \\ \leftrightarrow \end{matrix}$ | (w) | D<br>[mm] | E<br>[mm] | F<br>[mm] | [dm³] | (kg)  | Product Configuration Codes. 3 |
|------|----------------------------------------------------|-----|-----------|-----------|-----------|-------|-------|--------------------------------|
| 1300 | 390                                                | 600 | 250       | 1100      | 60        | 6,77  | 18,58 | WLCAN130039                    |
| 1600 | 390                                                | 800 | 250       | 1400      | 60        | 7,69  | 21,03 | WLCAN160039                    |
| 1900 | 390                                                | 800 | 250       | 1700      | 60        | 8,56  | 24,13 | WLCAN190039                    |