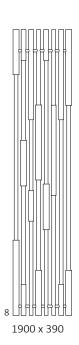

### Available sizes:

## Specifications:

| A    | $\begin{matrix} B \\ \leftrightarrow \end{matrix}$ | (w) | D<br>[mm] | E<br>[mm] | F<br>[mm] | [dm³] | (kg)  | Product Configuration Codes. 3 |
|------|----------------------------------------------------|-----|-----------|-----------|-----------|-------|-------|--------------------------------|
| 1300 | 390                                                | 600 | 250       | 1100      | 60        | 6,77  | 18,58 | WLCAN130039                    |
| 1600 | 390                                                | 800 | 250       | 1400      | 60        | 7,69  | 21,03 | WLCAN160039                    |
| 1900 | 390                                                | 800 | 250       | 1700      | 60        | 8,56  | 24,13 | WLCAN190039                    |