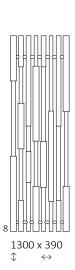

### Available sizes:

## Specifications:

| A    | $\begin{matrix} B \\ \leftrightarrow \end{matrix}$ | (w) | D<br>[mm] | E<br>[mm] | F<br>[mm] | [dm³] | (kg)  | Product Configuration Codes. 3 |
|------|----------------------------------------------------|-----|-----------|-----------|-----------|-------|-------|--------------------------------|
| 1300 | 390                                                | 600 | 250       | 1100      | 60        | 6,77  | 18,58 | WLCAN130039                    |
| 1600 | 390                                                | 800 | 250       | 1400      | 60        | 7,69  | 21,03 | WLCAN160039                    |
| 1900 | 390                                                | 800 | 250       | 1700      | 60        | 8,56  | 24,13 | WLCAN190039                    |