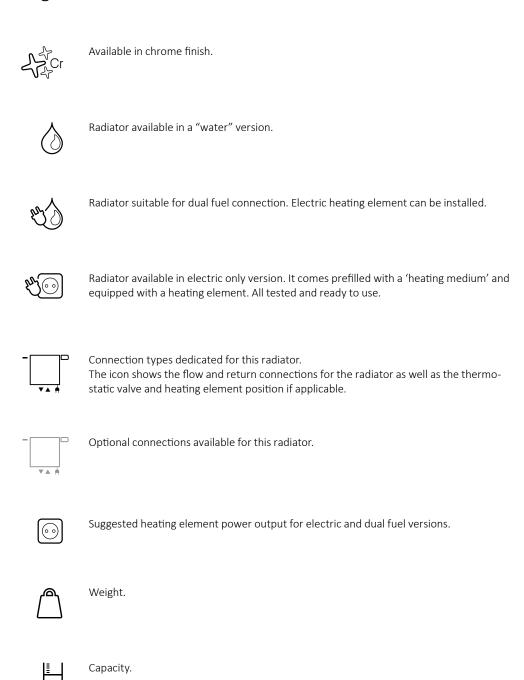

t the detailed specifications. When placing an order, product codes should include the fully completed configuration part. The configuration code part should be placed after the main product code. The main product code and configuration part will appear as shown in the example below:

### Construction of electric heater configuration code

WLALE054030

K916E1DRYM

PRODUCT CODE (located in the table for the product)

CONFIGURATION CODE (supplemented by hand)

#### Configuration



Package code Colour code Connection code Heating element code Type of heating element cable code K-carton box

### Zinc powder primer

**C** – Code of zinc powder primer is an extra processes

WLALE054030 K916SX C — Extra processes or additions code

www.termaheat.pl 20160108wolka page 3 of 4









### Legend



www.termaheat.pl 20160108wolka page 4 of 4